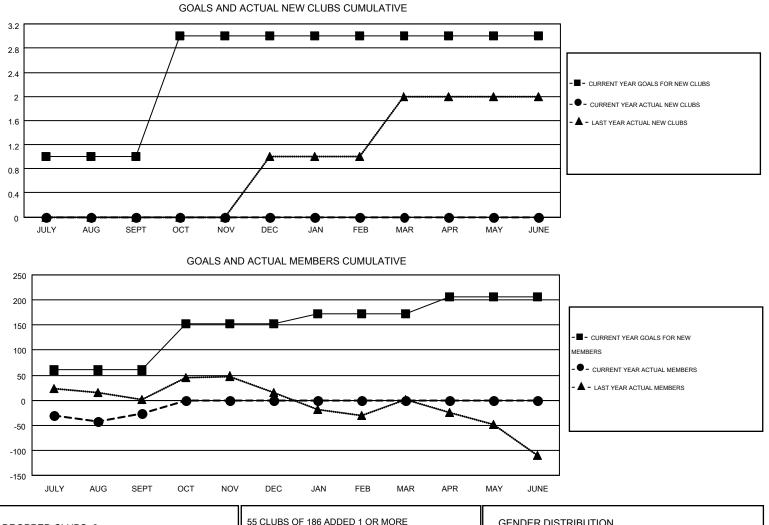

#### GMT: THOMAS MATNEY

| GMT CA 1 |
|----------|
|----------|

|               |                  | Clubs            |                  |                  | Members               |                    |                                        |                    |                  |  |
|---------------|------------------|------------------|------------------|------------------|-----------------------|--------------------|----------------------------------------|--------------------|------------------|--|
|               | RESUL            | TS FOR 2014-2015 |                  |                  | RESULTS FOR 2014-2015 |                    |                                        |                    |                  |  |
| QUARTER       | NEW CLUB<br>GOAL | NEW CLUBS        | DROPPED<br>CLUBS | NET<br>GAIN/LOSS | QUARTER               | NEW MEMBER<br>GOAL | CHARTER AND<br>NEW<br>MEMBERS<br>ADDED | DROPPED<br>MEMBERS | NET<br>GAIN/LOSS |  |
| JULY/AUG/SEPT | 1                | 0                | 0                | 0                | JULY/AUG/SEPT         | 60                 | 155                                    | 182                | -27              |  |
| OCT/NOV/DEC   | 2                | 0                | 0                | 0                | OCT/NOV/DEC           | 92                 | 0                                      | 0                  | 0                |  |
| JAN/FEB/MAR   | 0                | 0                | 0                | 0                | JAN/FEB/MAR           | 20                 | 0                                      | 0                  | 0                |  |
| APR/MAY/JUNE  | 0                | 0                | 0                | 0                | APR/MAY/JUNE          | 35                 | 0                                      | 0                  | 0                |  |